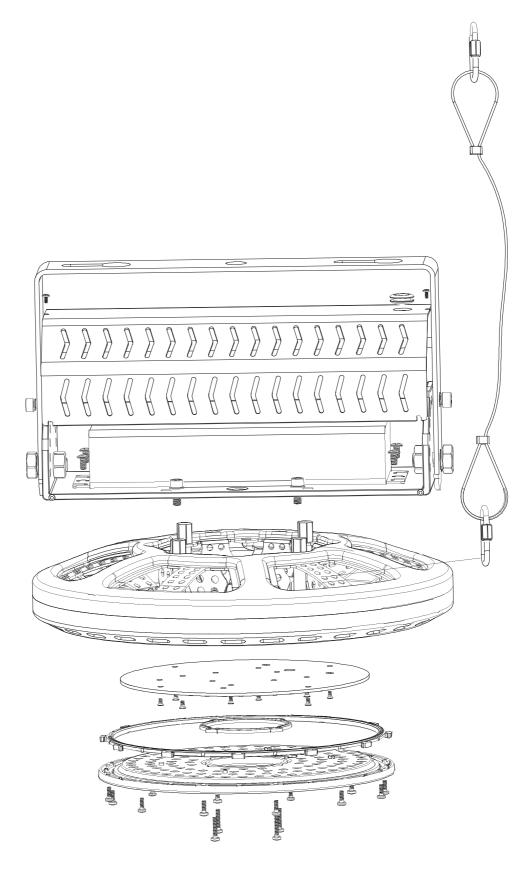

0 SMD Led light source, Large-Size Chip with High brightness and low light fades,

Enough Current margin, Led chip Rated current 150mA, actual use only120mA,

Extend led Lights lifespan and increase Light Efficiency.

--Adopted Meanwell Driver, Universal AC Input/Full range up to AC180-295V.

Protection function: short circuit/over current/over voltage/over temperature, Built-in.

active PFC function, PF≥0.9 and Conversion efficiency≥90% Fully encapsulated with IP65 Level.

--Integrated fixture structure, Air convection design for reliable lifetime.

#### **Applications:**

--For the workshop, factory, warehouse, highway toll stations, gas stations, supermarkets, exhibition halls, stadiums and Other places of lighting required..







### **Dimensions(Unit:mm):**









### **Photos**



### **Photos**







#### Electrical/Optical Characteristics/Specifications

#### MODEL:SRHB150W-230V-UFO

| Input Voltage         | Max.Current                                                           | Operating Voltage  | Constant Current    |            | Power Consumption |          | Power Factor   |  |
|-----------------------|-----------------------------------------------------------------------|--------------------|---------------------|------------|-------------------|----------|----------------|--|
| AC200-240V            | 0.90A                                                                 | DC42V              | 3.13A               |            | 150W              |          | ≥0.9           |  |
| LED Type              | LED Q'ty