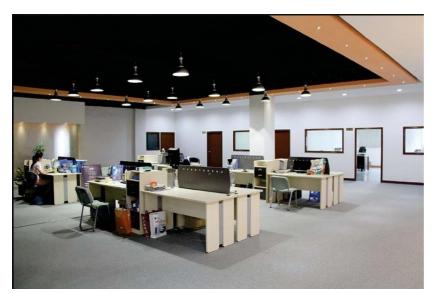

durable under different conditions.
- --Adopted Philips 3030 SMD Led light source, Large-Size Chip with High brightness and low light fades,

Enough Current margin, Led chip Rated current 150mA, actual use only120mA,

Extend led Lights lifespan and increase Light Efficiency.

--Adopted Meanwell Driver, Universal AC Input/Full range up to AC180-295V.

Protection function: short circuit/over current/over voltage/over temperature, Built-in.

active PFC function, PF≥0.9 and Conversion efficiency≥90% Fully encapsulated with IP65 Level.

--Integrated fixture structure, Air convection design for reliable lifetime.

#### **Applications:**

--For the workshop, factory, warehouse, highway toll stations, gas stations, supermarkets, exhibition halls, stadiums and Other places of lighting required..







### **Dimensions(Unit:mm):**









### **Photos**



### **Photos**







#### Electrical/Optical Characteristics/Specifications

#### MODEL:SRHB150W-230V-UFO

| Input Voltage         | Max.Current                                                           | Operating Voltage  | Constant Current    |            | Power Consumption |          | Power Factor   |  |
|-----------------------|-----------------------------------------------------------------------|--------------------|---------------------|------------|-------------------|----------|----------------|--|
| AC200-240V            | 0.90A                                                                 | DC42V              | 3.13A               |            | 150W              |          | ≥0.9           |  |
| LED Type