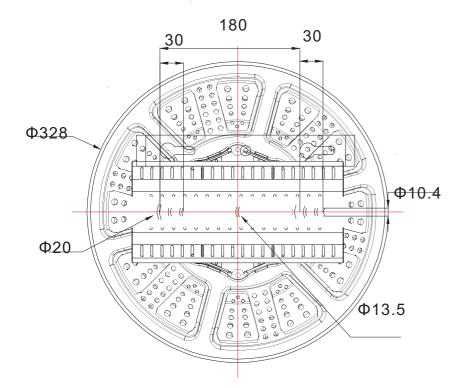

### **Dimensions(Unit:mm):**

#### MODEL:SRHB150W-230V-UFO

| Input Voltage         | Max.Current                                                           | Operating Voltage  | Constant Current    |            | Power Consumption |          | Power Factor   |  |
|-----------------------|-----------------------------------------------------------------------|--------------------|---------------------|------------|-------------------|----------|----------------|--|
| AC200-240V            | 0.90A                                                                 | DC42V              | 3.13A               |            | 150W              |          | ≥0.9           |  |
| LED Type              | LED Q'ty                                                              | CRI                | ССТ                 | 2800-3200K |                   | 4000-450 | 00K 5500-6000K |  |
|                       |                                                                       |                    | Luminous efficiency | 115LM/W    |                   | 120LM/   | W 125LM/W      |  |
| SMD3030               | 196PCS                                                                | ≥80Ra              | Luminous flux       |            | 17250LM           | 18000L   | M 18750LM      |  |
|                       |                                                                       |                    | Beam Angle          |            |                   | ·        |                |  |
| Life Time             | Certifications                                                        | IP Code            | Luminaires Class    |            | productdimension  |          | N.W            |  |
| 30.000Hours           | CE,RoHS                                                               | IP 6 5             | ClassI $\Phi$ 33    |            | Ф328*Н247ММ       |          | 4.0Kg          |  |
| Operating Temperature | Storage Temperature                                                   | Humidity Operating | Humidity Storage    |            | Packing dimension |          | G.W            |  |
| -20 to+50             | -30 to+60                                                             | 10-80%RH           | 10-90%RH            |            | 380*380*190MM     |          | 5.5Kg          |  |
| Outer carton package  | 3*1layer=3PCS/carton,K=K corrugated paper, L400*W400*H615mm,GW:18.5KG |                    |                     |            |                   |          |                |  |