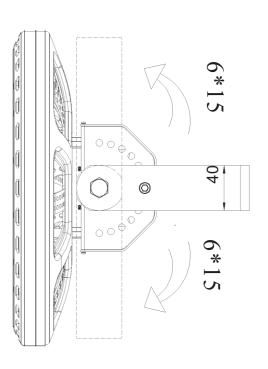

dopted Philips 3030 SMD Led light source, Large-Size Chip with High brightness and low light fades,

Enough Current margin, Led chip Rated current 150mA, actual use only120mA,

Extend led Lights lifespan and increase Light Efficiency.

--Adopted Meanwell Driver, Universal AC Input/Full range up to AC180-295V.

Protection function: short circuit/over current/over voltage/over temperature, Built-in.

active PFC function, PF≥0.9 and Conversion efficiency≥90% Fully encapsulated with IP65 Level.

--Integrated fixture structure, Air convection design for reliable lifetime.

#### **Applications:**

--For the workshop, factory, warehouse, highway toll stations, gas stations, supermarkets, exhibition halls, stadiums and Other places of lighting required..







### **Dimensions(Unit:mm):**









### **Photos**



### **Photos**







#### Electrical/Optical Characteristics/Specifications

#### MODEL:SRHB150W-230V-UFO

| Input Voltage         | Max.Current                                                           | Operating Voltage  | Constant Current    |            | Power Consumption |          | Power Factor   |  |
|-----------------------|-----------------------------------------------------------------------|--------------------|---------------------|------------|-------------------|----------|----------------|--|
| AC200-240V            | 0.90A                                                                 | DC42V              | 3.13A               |            | 150W              |          | ≥0.9           |  |
| LED Type              | LED Q'ty