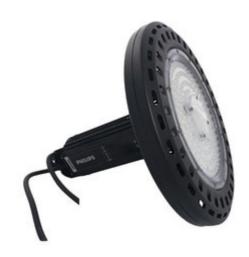

, Large-Size Chip with High brightness and low light fades,

Enough Current margin, Led chip Rated current 150mA, actual use only120mA,

Extend led Lights lifespan and increase Light Efficiency.

--Adopted Meanwell Driver, Universal AC Input/Full range up to AC180-295V.

Protection function: short circuit/over current/over voltage/over temperature, Built-in.

active PFC function, PF≥0.9 and Conversion efficiency≥90% Fully encapsulated with IP65 Level.

--Integrated fixture structure, Air convection design for reliable lifetime.

#### **Applications:**

--For the workshop, factory, warehouse, highway toll stations, gas stations, supermarkets, exhibition halls, stadiums and Other places of lighting required..







### **Dimensions(Unit:mm):**









### **Photos**



### **Photos**







#### Electrical/Optical Characteristics/Specifications

#### MODEL:SRHB150W-230V-UFO

| Input Voltage         | Max.Current                                                           | Operating Voltage  | Constant Current    |            | Power Consumption |          | Power Factor   |  |
|-----------------------|-----------------------------------------------------------------------|--------------------|---------------------|------------|-------------------|----------|----------------|--|
| AC200-240V            | 0.90A                                                                 | DC42V              | 3.13A               |            | 150W              |          | ≥0.9           |  |
| LED Type              | LED Q'ty                                                              |