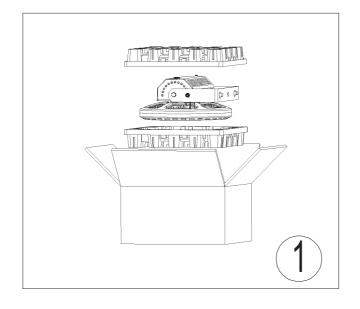

| IP 6 5             | ClassI $\Phi$ 33    |            | Ф328*Н247ММ       |          | 4.0Kg          |  |
| Operating Temperature | Storage Temperature                                                   | Humidity Operating | Humidity Storage    |            | Packing dimension |          | G.W            |  |
| -20 to+50             | -30 to+60                                                             | 10-80%RH           | 10-90%RH            |            | 380*380*190MM     |          | 5.5Kg          |  |
| Outer carton package  | 3*1layer=3PCS/carton,K=K corrugated paper, L400*W400*H615mm,GW:18.5KG |                    |                     |            |                   |          |                |  |

#### Packing Info





#### **Cautions:**

- 1. This product must be installed by professionals;
- 2.If there is any damage on the power line or shell, it should be taken as defective product and should not be used;
- 3. High voltage, non-professionals are not allowed to install, disassemble the product or connect wires.