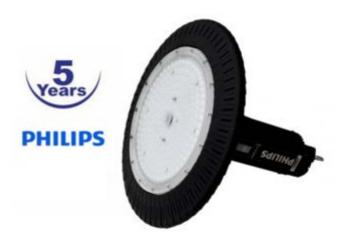

ce, Large-Size Chip with High brightness and low light fades,

Enough Current margin, Led chip Rated current 150mA, actual use only120mA,

Extend led Lights lifespan and increase Light Efficiency.

--Adopted Meanwell Driver, Universal AC Input/Full range up to AC180-295V.

Protection function: short circuit/over current/over voltage/over temperature, Built-in.

active PFC function, PF≥0.9 and Conversion efficiency≥90% Fully encapsulated with IP65 Level.

--Integrated fixture structure, Air convection design for reliable lifetime.

#### **Applications:**

--For the workshop, factory, warehouse, highway toll stations, gas stations, supermarkets, exhibition halls, stadiums and Other places of lighting required..







### **Dimensions(Unit:mm):**









### **Photos**



### **Photos**







#### Electrical/Optical Characteristics/Specifications

#### MODEL:SRHB150W-230V-UFO

| Input Voltage         | Max.Current                                                           | Operating Voltage  | Constant Current    |            | Power Consumption |          | Power Factor   |  |
|-----------------------|-----------------------------------------------------------------------|--------------------|---------------------|------------|-------------------|----------|----------------|--|
| AC200-240V            | 0.90A                                                                 | DC42V              | 3.13A               |            | 150W              |          | ≥0.9           |  |
| LED Type              | LED Q'ty