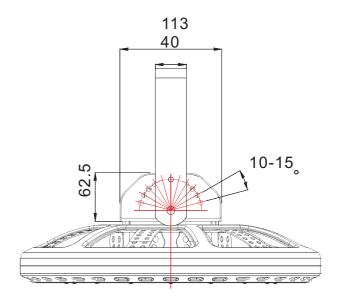

--Adopted Philips 3030 SMD Led light source, Large-Size Chip with High brightness and low light fades,

Enough Current margin, Led chip Rated current 150mA, actual use only120mA,

Extend led Lights lifespan and increase Light Efficiency.

--Adopted Meanwell Driver, Universal AC Input/Full range up to AC180-295V.

Protection function: short circuit/over current/over voltage/over temperature, Built-in.

active PFC function, PF≥0.9 and Conversion efficiency≥90% Fully encapsulated with IP65 Level.

--Integrated fixture structure, Air convection design for reliable lifetime.

#### **Applications:**

--For the workshop, factory, warehouse, highway toll stations, gas stations, supermarkets, exhibition halls, stadiums and Other places of lighting required..







### **Dimensions(Unit:mm):**









### **Photos**



### **Photos**







#### Electrical/Optical Characteristics/Specifications

#### MODEL:SRHB150W-230V-UFO

| Input Voltage         | Max.Current                                                           | Operating Voltage  | Constant Current    |            | Power Consumption |          | Power Factor   |  |
|-----------------------|-----------------------------------------------------------------------|--------------------|---------------------|------------|-------------------|----------|----------------|--|
| AC200-240V            | 0.90A                                                                 | DC42V              | 3.13A               |            | 150W              |          | ≥0.9           |  |
| LED Type              | LED Q'ty