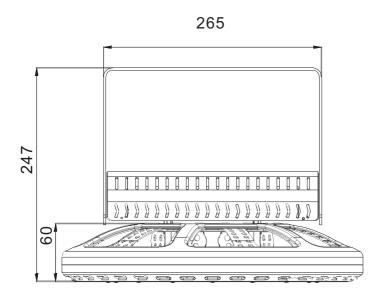

- --Adopted Philips 3030 SMD Led light source, Large-Size Chip with High brightness and low light fades,

Enough Current margin, Led chip Rated current 150mA, actual use only120mA,

Extend led Lights lifespan and increase Light Efficiency.

--Adopted Meanwell Driver, Universal AC Input/Full range up to AC180-295V.

Protection function: short circuit/over current/over voltage/over temperature, Built-in.

active PFC function, PF≥0.9 and Conversion efficiency≥90% Fully encapsulated with IP65 Level.

--Integrated fixture structure, Air convection design for reliable lifetime.

#### **Applications:**

--For the workshop, factory, warehouse, highway toll stations, gas stations, supermarkets, exhibition halls, stadiums and Other places of lighting required..







### **Dimensions(Unit:mm):**









### **Photos**



### **Photos**







#### Electrical/Optical Characteristics/Specifications

#### MODEL:SRHB150W-230V-UFO

| Input Voltage         | Max.Current                                                           | Operating Voltage  | Constant Current    |            | Power Consumption |          | Power Factor   |  |
|-----------------------|-----------------------------------------------------------------------|--------------------|---------------------|------------|-------------------|----------|----------------|--|
| AC200-240V            | 0.90A                                                                 | DC42V              | 3.13A               |            | 150W              |          | ≥0.9           |  |
| LED Type              | LED Q'ty