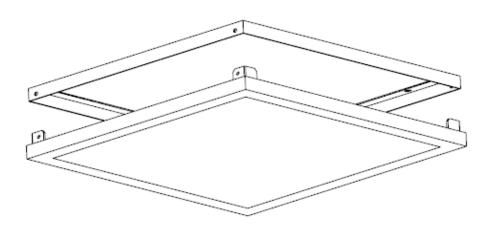

|  |
| 15     | luminaires Class            | Class III                        |  |
| 16     | Fixing Ways                 | In-built,Mounting,Suspending     |  |
| 17     | Operating Temperature       | -20℃to+50℃                       |  |
| 18     | Storage Temperature         | -30℃to+60℃                       |  |
| 19     | Humidity Operating          | 10-80%RH                         |  |
| 20     | Starting Power / Anlaufstro | om 0,196 A                       |  |

# Product Spec

#### (Standard Dimensions)

| Product Dimension | N.W.   | Packing Dimension | G.W.   |
|-------------------|--------|-------------------|--------|
| 620*620*9mm       | 2.5 kg | L720*W680*H55mm   | 8.5 kg |

## Photo



# **Installation Instruction**

# 1.In-built



# 2.Mounting



# 3.Suspending



## Packing Info



Inner Boxes package: Quantity: 2 pcs/ box NW: 9.0kg GW :9.5kg Dimension: L720 X W680 X H55 mm Package material: K 3 K corrugated paper Outer carton package: Quantity: 6 \* 1 layer = 6 pcs/carton NW: 27.0kg GW: 30.0kg Dimension: L695 X W180 X H735mm Package material: K = K corrugated paper

### Installation:

1. This product should be installed by trained electricians.

2. Check integrality of the products when unpack the packing.

3. The distance between the light and any flammable materials must not less than 0.2m. The distance between the upper part of the installed light and the ceiling must not be less than 2cm. The light must not be installed into ceilings or walls that contain heat-insulating material. The main cable must not connect with the lo