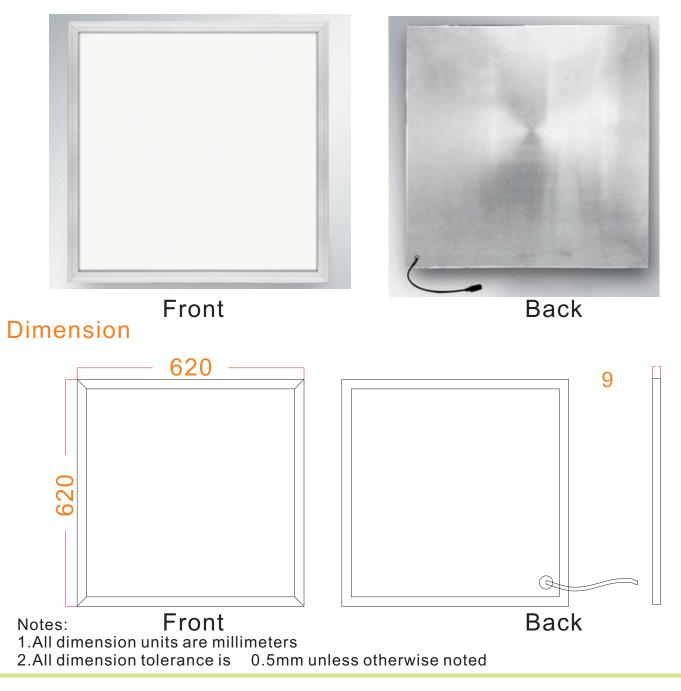

#### (Standard Dimensions)

| Product Dimension | N.W.   | Packing Dimension | G.W.   |
|-------------------|--------|-------------------|--------|
| 620*620*9mm       | 2.5 kg | L720*W680*H55mm   | 8.5 kg |

## Photo