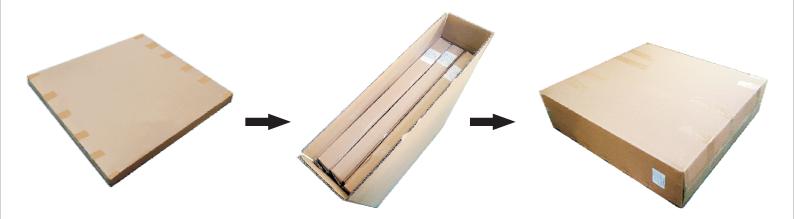

## Packing Info

Inner Boxes package: Quantity: 2 pcs/ box NW: 9.0kg GW :9.5kg Dimension: L720 X W680 X H55 mm Package material: K 3 K corrugated paper Outer carton package: Quantity: 6 \* 1 layer = 6 pcs/carton NW: 27.0kg GW: 30.0kg Dimension: L695 X W180 X H735mm Package material: K = K corrugated paper