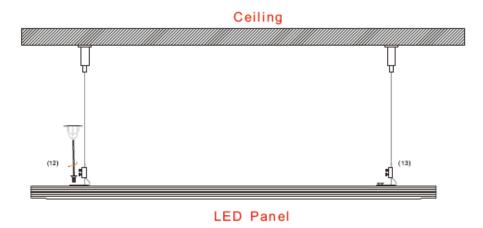

|  |
| 15     | luminaires Class            | Class III                        |  |
| 16     | Fixing Ways                 | In-built,Mounting,Suspending     |  |
| 17     | Operating Temperature       | -20℃to+50℃                       |  |
| 18     | Storage Temperature         | -30℃to+60℃                       |  |
| 19     | Humidity Operating          | 10-80%RH                         |  |
| 20     | Starting Power / Anlaufstro | om 0,196 A                       |  |

# Product Spec

#### (Standard Dimensions)

| Product Dimension | N.W.   | Packing Dimension | G.W.   |
|-------------------|--------|-------------------|--------|
| 620*620*9mm       | 2.5 kg | L720*W680*H55mm   | 8.5 kg |

## Photo



# **Installation Instruction**

# 1.In-built



# 2.Mounting



# 3.Suspending



## Packing Info



Inner Boxes package: Quantity: 2 pcs/ box NW: 9.0kg GW :9.5kg Dimension: L720 X W680 X H55 mm Package material: K 3 K corrugated paper Outer carton package: Quantity: 6 \* 1 layer = 6 pcs/carton NW: 27.0kg GW: 30.0kg Dimension: L695 X W180 X H735mm Package material: K = K corrugated paper

### Installation:

1. This product should be installed by trained electricians.

2. Check integrality of the products when unpack the packing.

3. The distance between the light and any flammable materials must not less than 0.2m. The distance between the upper part of the installed light and the ceiling must not be less than 2cm. The light must not be installed into ceilings or walls that contain heat-insulating material. The main cable must not connect with the low voltage cable or