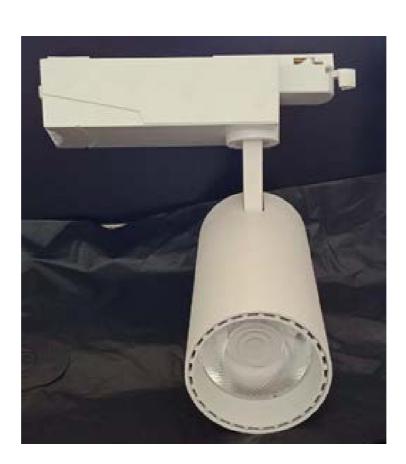

# LED Schienenstrahler (COB)

(Constant-voltage: AC200-240V)

| Made By | Checked by |  |
|---------|------------|--|
| OK      | OK         |  |









#### **Features**

- ★ High brightness COB LED,NO Infrared,UV,Mercury polution.
- ★ 60% Energy saving, compared with conventional halogen lamp.
- ★ 49999H lifespan, Aluminum with PC construction no potential risk of broken for transportation.
- ★ Solid light source,no potential risk to fade the color for lighting.
- ★ Optical PC diffuser, lighting comfortable.
- ★ Warm/pure/cool white all avialble with high CRI
- ★ Quick response,no flicker and dazzle

#### **Photo**



## LED TRACKLIGHT SPECIFICATIONS

| Size                                 |            |                           |  |
|--------------------------------------|------------|---------------------------|--|
| Light cup(⊕93*170mm)                 |            | Light cup( Ф 93*170mm)    |  |
| ower                                 |            |                           |  |
| 20W                                  |            | 30W                       |  |
| _ED Type                             |            |                           |  |
| CREE COB 1 pcs                       |            | CREE COB 1 pcs            |  |
| orightness                           |            |                           |  |
| 1600LM                               |            | 2400LM                    |  |