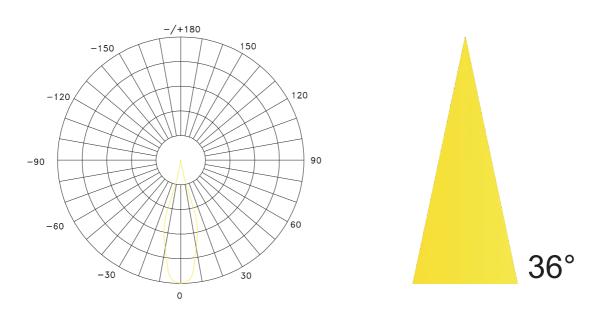

| Input Voltage         | AC200-240V            | Body Color          | white or black                         |  |
|-----------------------|-----------------------|---------------------|----------------------------------------|--|
| Base Type             | 3 Phasen Stromschiene | •                   | William                                |  |
| Rendering Index       | >80                   | BeamAngle           | 36°                                    |  |
| LED'S Operating Life  | 49, 999Hours          | Material            | Aluminium+PC                           |  |
| Operating Temperature | -20°C <b>–</b> +45°C  | Storage Temperature | -30°C +65°C                            |  |
| Certificates          | CE TUV ROHS           | Color Temperature   | 2600-2800K<br>4000-4500K<br>5500-6000K |  |

## Light distribution curve