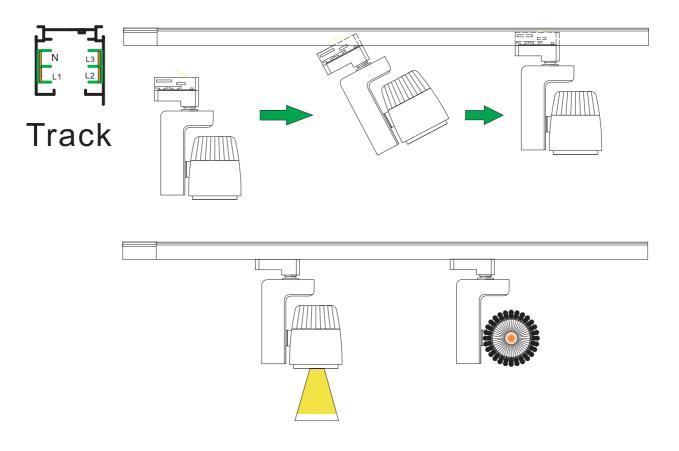

| Body Color          | white or black                         |  |
|-----------------------|-----------------------|---------------------|----------------------------------------|--|
| Base Type             | 3 Phasen Stromschiene | •                   | William                                |  |
| Rendering Index       | >80                   | BeamAngle           | 36°                                    |  |
| LED'S Operating Life  | 49, 999Hours          | Material            | Aluminium+PC                           |  |
| Operating Temperature | -20°C <b>–</b> +45°C  | Storage Temperature | -30°C +65°C                            |  |
| Certificates          | CE TUV ROHS           | Color Temperature   | 2600-2800K<br>4000-4500K<br>5500-6000K |  |

### Track head holder use method



## Light distribution curve