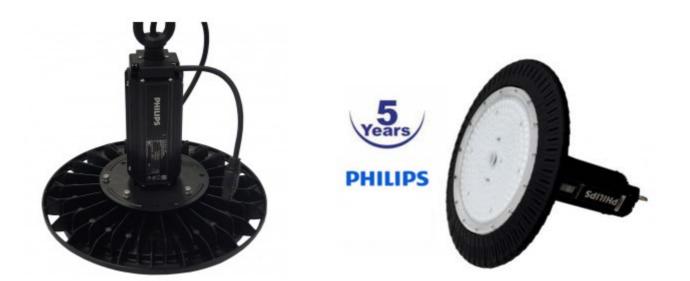

nt conditions.
- --Adopted Philips 3030 SMD Led light source, Large-Size Chip with High brightness and low light fades,

Enough Current margin, Led chip Rated current 150mA, actual use only120mA,

Extend led Lights lifespan and increase Light Efficiency.

--Adopted Meanwell Driver, Universal AC Input/Full range up to AC180-295V.

Protection function: short circuit/over current/over voltage/over temperature, Built-in.

active PFC function, PF≥0.9 and Conversion efficiency≥90% Fully encapsulated with IP65 Level.

--Integrated fixture structure, Air convection design for reliable lifetime.

#### **Applications:**

--For the workshop, factory, warehouse, highway toll stations, gas stations,

supermarkets, exhibition halls, stadiums and Other places of lighting required..





#### **Photos**





#### **Electrical/Optical Characteristics/Specifications**

| Input Voltage         | Max.Current                                                           | Operating Voltage  | Constant Current     |                     | Power Consumption |          | Power Factor  |  |
|-----------------------|-----------------------------------------------------------------------|--------------------|----------------------|---------------------|-------------------|----------|---------------|--|
| AC200-240V            | 0.90A                                                                 | DC42V              | 3.13A                |                     | 150W              |          | ≥0.9          |  |
| LED Type              | LED Q'ty