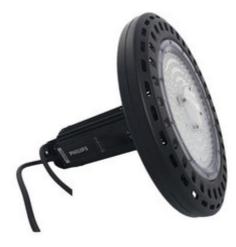

conditions.
- --Adopted Philips 3030 SMD Led light source, Large-Size Chip with High brightness and low light fades,

Enough Current margin, Led chip Rated current 150mA, actual use only120mA,

Extend led Lights lifespan and increase Light Efficiency.

--Adopted Meanwell Driver, Universal AC Input/Full range up to AC180-295V.

Protection function: short circuit/over current/over voltage/over temperature, Built-in.

active PFC function, PF≥0.9 and Conversion efficiency≥90% Fully encapsulated with IP65 Level.

--Integrated fixture structure, Air convection design for reliable lifetime.

#### **Applications:**

--For the workshop, factory, warehouse, highway toll stations, gas stations,

supermarkets, exhibition halls, stadiums and Other places of lighting required..





#### **Photos**





#### **Electrical/Optical Characteristics/Specifications**

| Input Voltage         | Max.Current                                                           | Operating Voltage  | Constant Current     |                     | Power Consumption |          | Power Factor  |  |
|-----------------------|-----------------------------------------------------------------------|--------------------|----------------------|---------------------|-------------------|----------|---------------|--|
| AC200-240V            | 0.90A                                                                 | DC42V              | 3.13A                |                     | 150W              |          | ≥0.9          |  |
| LED Type              | LED Q'ty