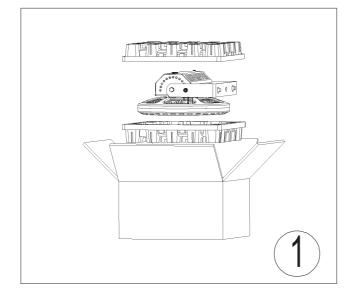

| Class I              | Class I <b>Ф</b> 32 |                   | 247MM    | 4.0Kg         |  |
| Operating Temperature | Storage Temperature                                                   | Humidity Operating | Humidity Storage     |                     | Packing dimension |          | G.W           |  |
| -20 to+50             | -30 to+60                                                             | 10-80%RH           | 10-90%RH             |                     | 380*380*190MM     |          | 5.5Kg         |  |
| Outer carton package  | 3*1layer=3PCS/carton,K=K corrugated paper, L400*W400*H615mm,GW:18.5KG |                    |                      |                     |                   |          |               |  |

#### MODEL:PHILIPS150W-230V-UFO

#### Packing Info





#### **Cautions:**

- 1. This product must be installed by professionals;
- 2.If there is any damage on the power line or shell, it should be taken as defective product and should not be used;
- 3. High voltage, non-professionals are not allowed to install, disassemble the product or connect wires.