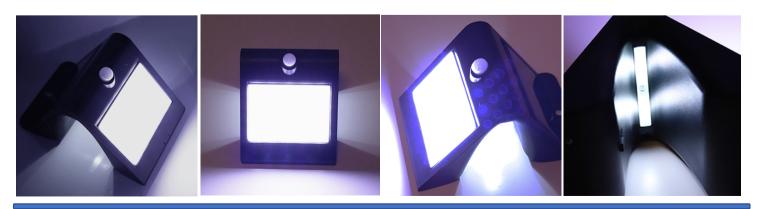

#### 4.Functions:

- 1. This product is PIR sensor solar light, which is automatically switched on and off every day. While the ambient light is over 100Lux, the product starts charging by itself and the lamp doesn't work. When the ambient light is below 100-10Lux and no people, the light of back side begin to work, when people close to the wall light, the back light goes out, the front light turns on.
- 2. Switch to the "ON" position. At dark, when people come and close to the light, it turns on very bright gradually and last 15 seconds. Without motion, dim light (about 8LM) is always on.

Solar charging

The two LEDs works (<100lux)

The front light works

The two LEDs works again