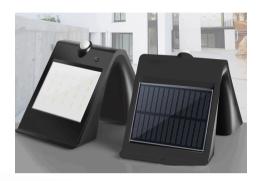

## 2.Technical Parameters:

| Model             | Art.Nr. 1789 MG-SWL-3W (WML-20AB) |
|-------------------|-----------------------------------|
| Material          | ABS+PC                            |
| Shell Color       | Black or White                    |
| Product Size      | 155*96*80mm                       |
| Solar Panel       | 5.5V 0.8W                         |
| Power             | 3W                                |
| LED Qty           | 20+2 pcs                          |
| Lumen             | 200LM                             |
| CCT               | 5000-7000K                        |
| Battery           | 3.7V 1200MaH                      |
| IP Range          | IP44                              |
| Sensor Distance   | 3-5M                              |
| Sensor Beam Angle | 90-120 degree                     |
| Charging Time     | 8 Hours                           |
| Warranty          | 1~2 years                         |

## 3.Details: