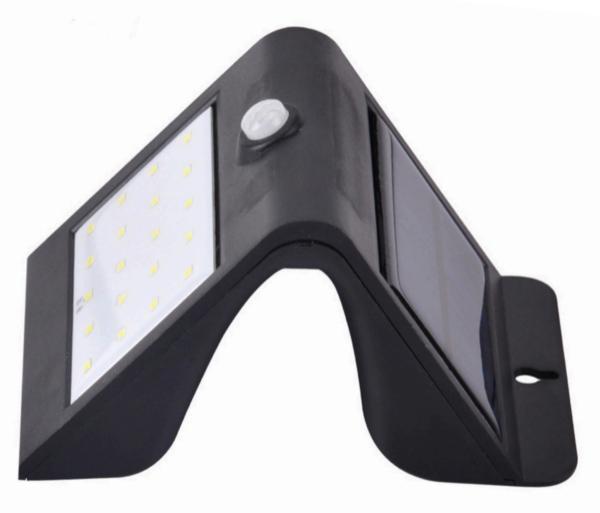

## 2.Technical Parameters:

| Model             | Art.Nr. 1789 MG-SWL-3W (WML-20AB) |
|-------------------|-----------------------------------|
| Material          | ABS+PC                            |
| Shell Color       | Black or White                    |
| Product Size      | 155*96*80mm                       |
| Solar Panel       | 5.5V 0.8W                         |
| Power             | 3W                                |
| LED Qty           | 20+2 pcs                          |
| Lumen             | 200LM                             |
| CCT               | 5000-7000K                        |
| Battery           | 3.7V 1200MaH                      |
| IP Range          | IP44                              |
| Sensor Distance   | 3-5M                              |
| Sensor Beam Angle | 90-120 degree                     |
| Charging Time     | 8 Hours                           |
| Warranty          | 1~2 years                         |

## 3.Details: