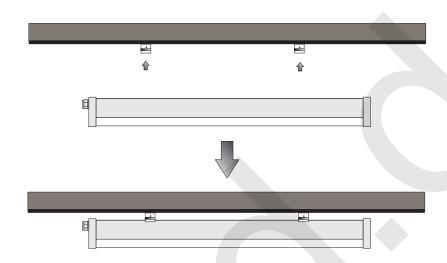

|----------------------|---------------------|----------------------------------------------|--|
| Base Type             | AC wire              |                     |                                              |  |
| Rendering Index       | >80                  | View Angle          | 120°                                         |  |
| LED'S Operating Life  | 50000Hours           | Material            | PC                                           |  |
| Operating Temperature | -20°C <b>–</b> +35°C | Storage Temperature | -30°C +65°C                                  |  |
| Certificates          | CE TUV ROHS          | Color Temperature   | 2800-3200K<br>4000-4500K<br>5500-6000K       |  |

## **Dimensions**







# Light distribution curve



## LED Waterproof Luminaire installation



## Package



| Product | Root/Box   | Product | Root/Box   |
|---------|------------|---------|------------|
| 600mm   | 12root/Box | 1200mm  | 12root/Box |
| 900mm   | 12root/Box |         |            |



#### Installation information:

Power must be cut off before installation, fix it on the position of installation holes, connection of the power supply must be sealed.

- 1.Please read the specification first, to make sure the service environment matches the condition in the specification before using.
- 2.Please confirm the applicable power supply before using.
- 3.Make sure the switch of product is off before connect to the power supply to prevent electric shock.
- 4. Operation against rules may damage your property even harm to your personal safety.
- 5.Preliminarily estimate req