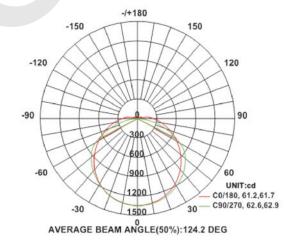

br>Pure w hite |  |
|-----------------------|----------------------|---------------------|----------------------------------------------|--|
| Base Type             | AC wire              |                     |                                              |  |
| Rendering Index       | >80                  | View Angle          | 120°                                         |  |
| LED'S Operating Life  | 50000Hours           | Material            | PC                                           |  |
| Operating Temperature | -20°C <b>–</b> +35°C | Storage Temperature | -30°C +65°C                                  |  |
| Certificates          | CE TUV ROHS          | Color Temperature   | 2800-3200K<br>4000-4500K<br>5500-6000K       |  |

## **Dimensions**







# Light distribution curve



## LED Waterproof Luminaire installation



## Package



| Product | Root/Box   | Product | Root/Box   |
|---------|------------|---------|------------|
| 600mm   | 12root/Box | 1200mm  | 12root/Box |
| 900mm   | 12root/Box |         |            |



#### Installation information:

Power must be cut off before installation, fix it on the position of installation holes, connection of the power supply must be sealed.

- 1.Please read the specification first, to make sure the service environment matches the condition in the specification before using.
- 2.Please confirm the applicable power supply before using.
- 3.Make sure the switch of product is off before connect to the power supply to prevent electric shock.
- 4. Operation against rules may damage your property even harm to your per