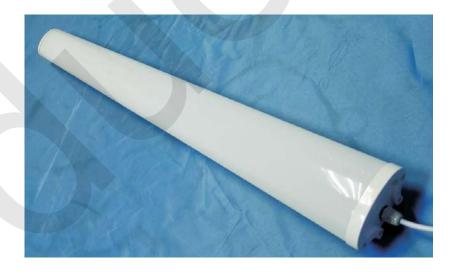

# LED TriProof Wannenleuchte (2835)

(Constant-voltage: AC100-240V)

| Made By | Checked by |
|---------|------------|
| ОК      | ок         |









#### **Features**

- ★ High brightness SMD LED,NO Infrared,UV,Mercury polution.
- ★ 60% Energy saving, compared with conventional fluorescent tube,
- ★ 29999H lifespan, PC construction no potential risk of broken for transportation.
- ★ Solid light source, no potential risk to fade the color for lighting.
- ★ Optical PC diffuser with milk for option, lighting comfortable.
- ★ Warm/pure/cool white all aviable with high CRI
- ★ Quick response,no flicker and dazzle

#### **Photo**



# LED Waterproof Luminaire

### Size

| 600mm           | 1200mm          | 1500mm          |  |
|-----------------|-----------------|-----------------|--|
| Power           |                 |                 |  |
| 20W             | 36W             | 55W             |  |
| LED Type        |                 |                 |  |
| SMD 2835 144pcs | SMD 2835 288pcs | SMD 2835 360pcs |  |
| brightness      |                 |                 |  |
| 1800LM          | 3240LM          | 4950LM          |  |
| N.W.            |                 |                 |  |
| 0.82KG          | 1.50KG          | 1.70KG          |  |
| G.W.            |                 |                 |  |
| 0.98KG          | 1.73KG          | 2.15KG          |  |
|                 |                 |