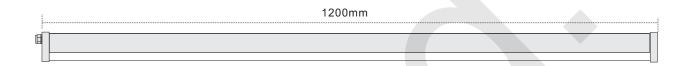

### Size

| 600mm           | 1200mm          | 1500mm          |  |
|-----------------|-----------------|-----------------|--|
| Power           |                 |                 |  |
| 20W             | 36W             | 55W             |  |
| LED Type        |                 |                 |  |
| SMD 2835 144pcs | SMD 2835 288pcs | SMD 2835 360pcs |  |
| brightness      |                 |                 |  |
| 1800LM          | 3240LM          | 4950LM          |  |
| N.W.            |                 |                 |  |
| 0.82KG          | 1.50KG          | 1.70KG          |  |
| G.W.            |                 |                 |  |
| 0.98KG          | 1.73KG          | 2.15KG          |  |
|                 |                 |                 |  |

## **Dimensions**