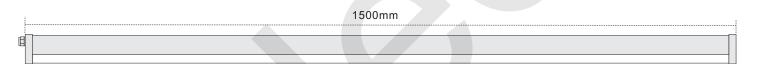

### Size

| 600mm           | 1200mm          | 1500mm          |  |
|-----------------|-----------------|-----------------|--|
| Power           |                 |                 |  |
| 20W             | 36W             | 55W             |  |
| LED Type        |                 |                 |  |
| SMD 2835 144pcs | SMD 2835 288pcs | SMD 2835 360pcs |  |
| brightness      |                 |                 |  |
| 1800LM          | 3240LM          | 4950LM          |  |
| N.W.            |                 |                 |  |
| 0.82KG          | 1.50KG          | 1.70KG          |  |
| G.W.            |                 |                 |  |
| 0.98KG          | 1.73KG          | 2.15KG          |  |
|                 |                 |                 |  |

## **Dimensions**