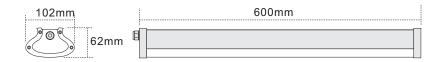

### Size

| 600mm           | 1200mm          | 1500mm          |  |
|-----------------|-----------------|-----------------|--|
| Power           |                 |                 |  |
| 20W             | 36W             | 55W             |  |
| LED Type        |                 |                 |  |
| SMD 2835 144pcs | SMD 2835 288pcs | SMD 2835 360pcs |  |
| brightness      |                 |                 |  |
| 1800LM          | 3240LM          | 4950LM          |  |
| N.W.            |                 |                 |  |
| 0.82KG          | 1.50KG          | 1.70KG          |  |
| G.W.            |                 |                 |  |
| 0.98KG          | 1.73KG          | 2.15KG          |  |
|                 |                 |                 |  |

## **Dimensions**