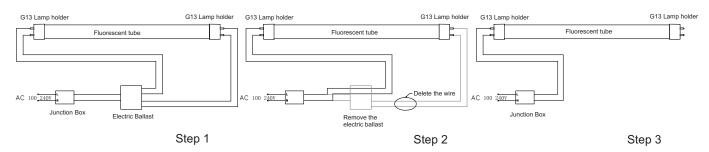

## LED Tubes installation(Single-ended input)

#### Installation electronic Ballast