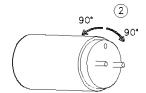

### Rotary G13 Lamp holder use method

1. Put your thumb on the two pins of G13 cap, then outward gently press the rotating part of lamp holder to make the upper end to tilt outward about 2 °(1mm).

 According to the needed angle, adjust the rotating lamp holder or tube to the needed angle.