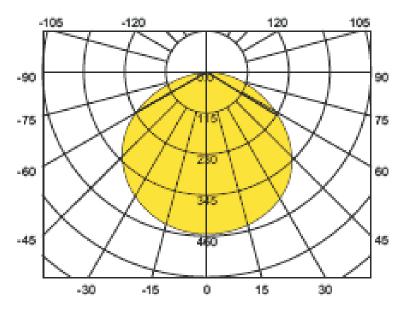

|  |  |
| Input Voltage         | AC100-240V                | Color               | warm white<br>Natural white            |  |  |
| Base Type             | G13 (Rot / \leftarrow le) |                     | Pure white                             |  |  |
| Rendering Index       | >80                       | View Angle          | 160°                                   |  |  |
| LED'S Operating Life  | 49, 999Hours              | Material            | Aluminium+PC                           |  |  |
| Operating Temperature | -20°C <b>–</b> +45°C      | Storage Temperature | -30°C +65°C                            |  |  |
| Certificates          | CE TUV ROHS               | Color Temperature   | 2900-3100K<br>4000-4500K<br>5500-6000K |  |  |

### **Dimensions**



# Light distribution curve



### Rotary G13 Lamp holder use method



1. Put your thumb on the two pins of G13 cap, then outward gently press the rotating part of lamp holder to make the upper end to tilt outward about 2 °(1mm).



 According to the needed angle, adjust the rotating lamp holder or tube to the needed angle.

## LED Tubes installation(Single-ended input)

#### Installation electronic Ballast



#### Installation Inductive Ballast



Package



| Product | Root/Box    | Product | Root/Box   |
|---------|-------------|---------|------------|
| 600mm   | 100root/Box | 1200mm  | 50root/Box |
| 900mm   | 50root/Box  | 1500mm  | 50root/Box |