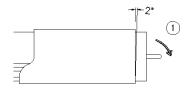

### Rotary G13 Lamp holder use method

1. Put your thumb on the two pins of G13 cap, then outward gently press the rotating part of lamp holder to make the upper end to tilt outward about 2 °(1mm).

 According to the needed angle, adjust the rotating lamp holder or tube to the needed angle.