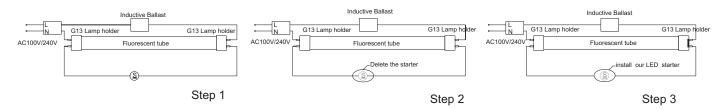

## LED Tubes installation(Single-ended input)

#### Installation Inductive Ballast

Package

| Product | Root/Box    | Product | Root/Box   |
|---------|-------------|---------|------------|
| 600mm   | 100root/Box | 1200mm  | 50root/Box |
| 900mm   | 50root/Box  | 1500mm  | 50root/Box |