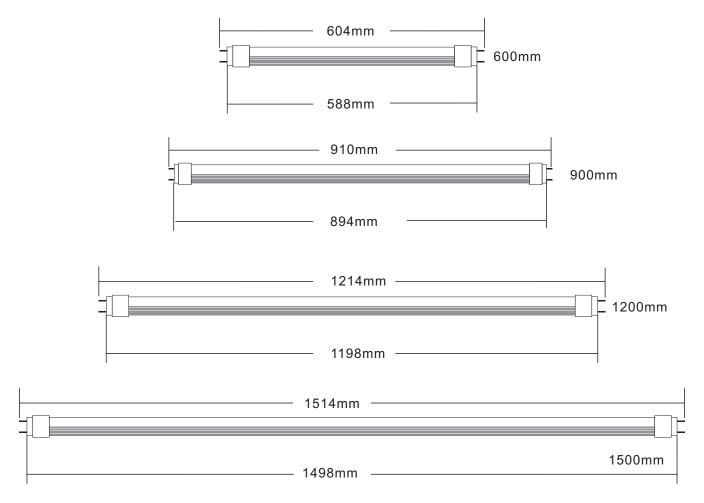

### **Dimensions**

#### Size

| Size                  |                           |                     |                                        |  |  |
|-----------------------|---------------------------|---------------------|----------------------------------------|--|--|
| 600mm                 | 900mm                     | 1200mm              | 1500mm                                 |  |  |
| Power                 |                           |                     |                                        |  |  |
| 9W                    | 14W                       | 18W                 | 25W                                    |  |  |
| LED Type              |                           |                     |                                        |  |  |
| SMD 2835 48pcs        | SMD 2835 68pcs            | SMD 2835 96pcs      | SMD 2835 120pcs                        |  |  |
| brightness            |                           |                     |                                        |  |  |
| 1050LM                | 1600LM                    | 2100LM              | 2900LM                                 |  |  |
| N.W.                  |                           |                     |                                        |  |  |
| 0.17KG                | 0.28KG                    | 0.3KG               | 0.46KG                                 |  |  |
| G.W.                  |                           |                     |                                        |  |  |
| 0.20KG                | 0.33KG                    | 0.36KG              | 0.53KG                                 |  |  |
|                       |                           |                     |                                        |  |  |
| Input Voltage         | AC100-240V                | Color               | warm white<br>Natural white            |  |  |
| Base Type             | G13 (Rot / \leftarrow le) |                     | Pure white                             |  |  |
| Rendering Index       | >80                       | View Angle          | 160°                                   |  |  |
| LED'S Operating Life  | 49, 999Hours              | Material            | Aluminium+PC                           |  |  |
| Operating Temperature | -20°C <b>–</b> +45°C      | Storage Temperature | -30°C +65°C                            |  |  |
| Certificates          | CE TUV ROHS               | Color Temperature   | 2900-3100K<br>4000-4500K<br>5500-6000K |  |  |