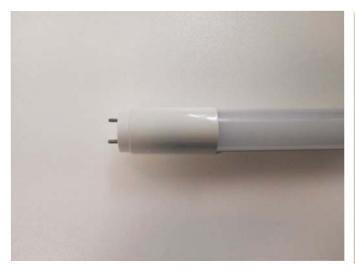

# LED TUBES (2835)

(Constant-voltage: AC100-240V)

| Made By | Checked by |  |
|---------|------------|--|
| ОК      | OK         |  |









#### **Features**

- ★ High brightness SMD LED,NO Infrared,UV,Mercury polution.
- ★ 60% Energy saving, compared with conventional fluorescent tube,
- ★ 49999H lifespan, Aluminum with PC construction no potential risk of broken for transportation.
- ★ Solid light source, no potential risk to fade the color for lighting.
- ★ Optical PC diffuser with milk for option, lighting comfortable.
- ★ Warm/pure/cool white all aviable with high CRI
- ★ Quick response, no flicker and dazzle

#### **Photo**





# LED TUBES SPECIFICATIONS

#### Size

| Size                  |                           |                     |                                        |  |  |
|-----------------------|---------------------------|---------------------|----------------------------------------|--|--|
| 600mm                 | 900mm                     | 1200mm              | 1500mm                                 |  |  |
| Power                 |                           |                     |                                        |  |  |
| 9W                    | 14W                       | 18W                 | 25W                                    |  |  |
| LED Type              |                           |                     |                                        |  |  |
| SMD 2835 48pcs